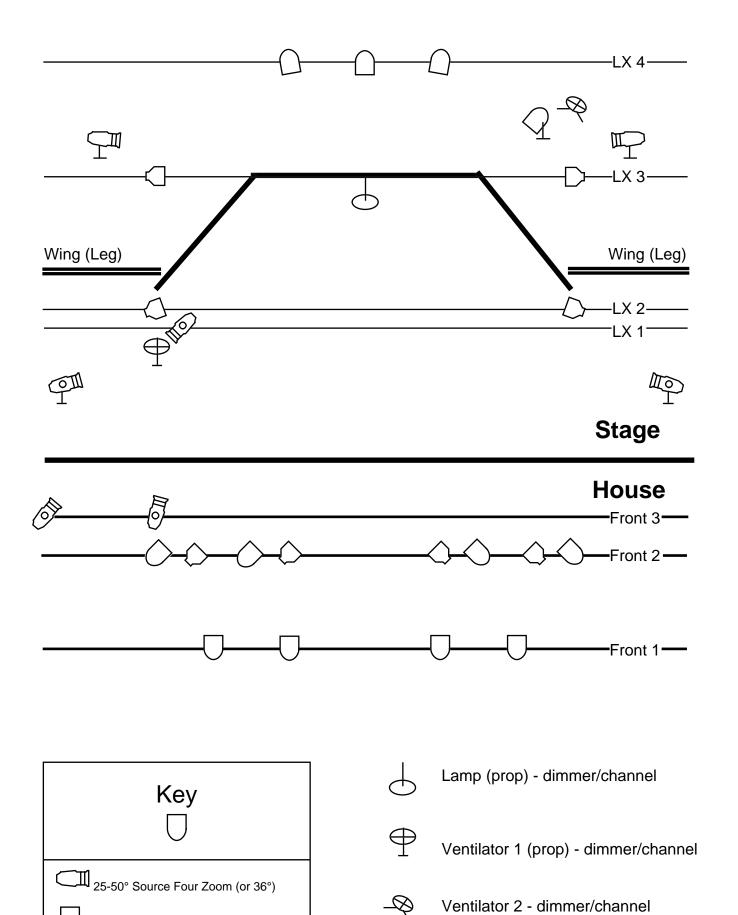

#### **LIGHT**

- PAR-64 Medium Flood (MFL) 12 units (1 on a floor stand).
- LED PAR RGBW 36 degrees 8 units.
- Profile Spot 36 degrees 7 units (5 with the iris, 4 on a floor stand).
- 2 separate dimmer sockets on stage (for the props: lamp & ventilator, supplied by artist).
- Fog machine 1500 W (not haze) with a horizontal pipe (DMX control) 1 unit.
- Haze machine with ventilator (DMX control) 1 unit.
- \* Every non-DMX spot/projector must be plugged on a separate channel/address at dimmer.
- \* All the light set must be connected in one DMX universe.
- \* 9 PARs-64 could be replaced with the 3 additional Profile Spots 36 degrees and 6 PC 1000 W.
- \* M-PC laptop light console supplied by artist.
- \*\* If LED lights are unavailable, please notify our technical manager ASAP.

#### **POWER ON STAGE**

220 v, 2 lines direct (and 2 lines dimmer - see the light set)